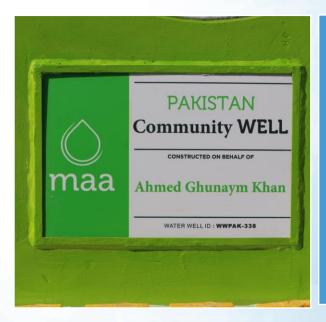

## Water Well Information

| Well in the Name of | Ahmed Ghunaym Khan                                                                  |
|---------------------|-------------------------------------------------------------------------------------|
| Total Beneficiaries | 61 Households (285 Beneficiaries)                                                   |
| Location            | Mohalla Jagani Village Chawanhar UC<br>Bapoohar Tehsil Islamkot District Tharparkar |
| Country             | Pakistan                                                                            |
| Coordinates         | Latitude: 24.631307<br>Longitude: 70.071620                                         |