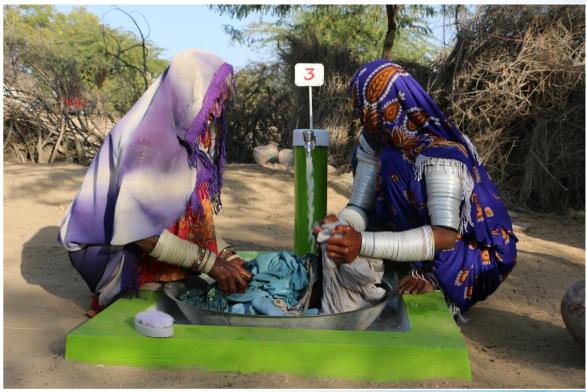

## Beneficiaries:

285 People

will benefit from the well you have donated

mail@maainternational.org.au

) /charitymaa

## Water Well Information

| Well in the Name of | Ahmed Ghunaym Khan                                                                  |
|---------------------|-------------------------------------------------------------------------------------|
| Total Beneficiaries | 61 Households (285 Beneficiaries)                                                   |
| Location            | Mohalla Jagani Village Chawanhar UC<br>Bapoohar Tehsil Islamkot District Tharparkar |
| Country             | Pakistan                                                                            |
| Coordinates         | Latitude: 24.631307<br>Longitude: 70.071620                                         |