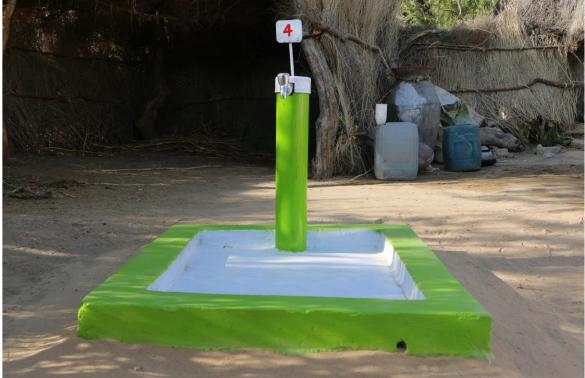

## Water Well Information

| Well in the Name of | Ahmed Ghunaym Khan                                                                  |
|---------------------|-------------------------------------------------------------------------------------|
| Total Beneficiaries | 61 Households (285 Beneficiaries)                                                   |
| Location            | Mohalla Jagani Village Chawanhar UC<br>Bapoohar Tehsil Islamkot District Tharparkar |
| Country             | Pakistan                                                                            |
| Coordinates         | Latitude: 24.631307<br>Longitude: 70.071620                                         |