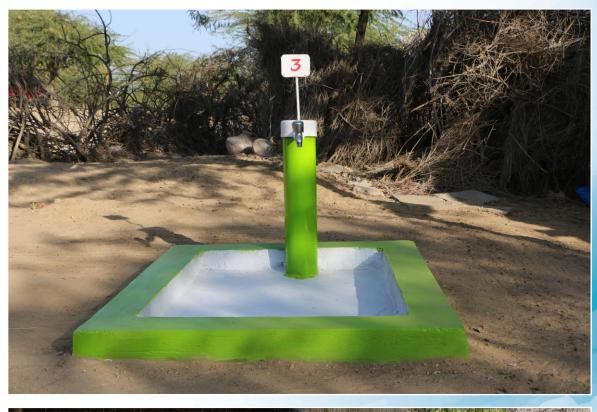

## Water Well Information

| Well in the Name of | Ahmed Ghunaym Khan                                                                  |
|---------------------|-------------------------------------------------------------------------------------|
| Total Beneficiaries | 61 Households (285 Beneficiaries)                                                   |
| Location            | Mohalla Jagani Village Chawanhar UC<br>Bapoohar Tehsil Islamkot District Tharparkar |
| Country             | Pakistan                                                                            |
| Coordinates         | Latitude: 24.631307<br>Longitude: 70.071620                                         |