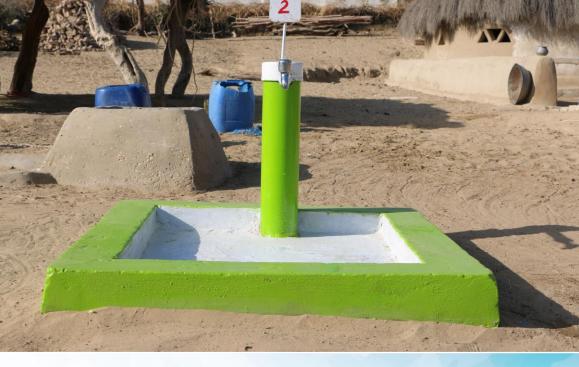

## Water Well Information

| Well in the Name of | Ahmed Ghunaym Khan                                                                  |
|---------------------|-------------------------------------------------------------------------------------|
| Total Beneficiaries | 61 Households (285 Beneficiaries)                                                   |
| Location            | Mohalla Jagani Village Chawanhar UC<br>Bapoohar Tehsil Islamkot District Tharparkar |
| Country             | Pakistan                                                                            |
| Coordinates         | Latitude: 24.631307<br>Longitude: 70.071620                                         |