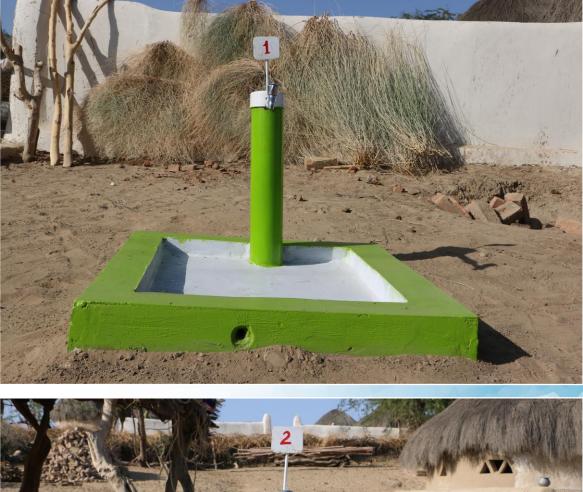

## Water Well Information

| Well in the Name of | Ahmed Ghunaym Khan                                                                  |
|---------------------|-------------------------------------------------------------------------------------|
| Total Beneficiaries | 61 Households (285 Beneficiaries)                                                   |
| Location            | Mohalla Jagani Village Chawanhar UC<br>Bapoohar Tehsil Islamkot District Tharparkar |
| Country             | Pakistan                                                                            |
| Coordinates         | Latitude: 24.631307<br>Longitude: 70.071620                                         |